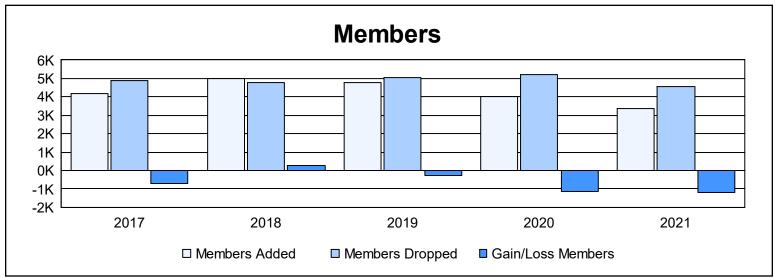

| Year      | New<br>Clubs | Dropped<br>Clubs | Gain/<br>Loss<br>Clubs | New<br>Members | Charter<br>Members | Reinstate<br>Members | Transfer<br>Members | Total<br>Member<br>Added | Total<br>Members<br>Dropped | Gain/<br>Loss<br>Members |
|-----------|--------------|------------------|------------------------|----------------|--------------------|----------------------|---------------------|--------------------------|-----------------------------|--------------------------|
| 2016-2017 | 4            | 11               | -7                     | 3,848          | 165                | 112                  | 52                  | 4,177                    | 4,863                       | -686                     |
| 2017-2018 | 15           | 12               | 3                      | 4,167          | 587                | 160                  | 95                  | 5,009                    | 4,758                       | 251                      |
| 2018-2019 | 10           | 10               | 0                      | 4,118          | 433                | 188                  | 50                  | 4,789                    | 5,051                       | -262                     |
| 2019-2020 | 11           | 15               | -4                     | 3,460          | 410                | 107                  | 61                  | 4,038                    | 5,195                       | -1,157                   |
| 2020-2021 | 12           | 10               | 2                      | 2,800          | 421                | 129                  | 37                  | 3,387                    | 4,567                       | -1,180                   |
| Average   | 10           | 12               | -1                     | 3,679          | 403                | 139                  | 59                  | 4,280                    | 4,887                       | -607                     |